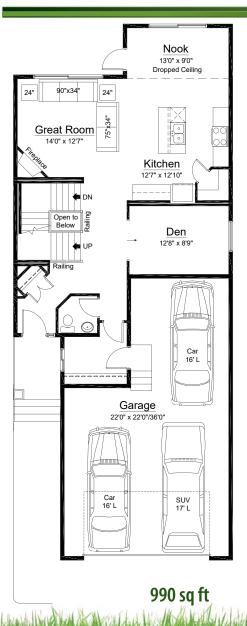

## Phoenix II

2,256 sq ft / Two Storey

Home Width: 28 ft

## **INCLUDED UPGRADES**

- Siding with Exterior Stone
- Oversized 22'0"(w) x 36'0"(d) Three Car Garage
- 9'0" Main Floor Wall Height
- 9'0" Basement Wall Height
- 4 Piece Ensuite
- Walk Through Master Suite Closet
- Concrete Front Verandah
- Railing / Stubwall Around Three Storey Staircase
- 3'0" High Basement Windows Ideal For Basement Development
- Double Doors to All Bedroom Closets
- Main Floor Fireplace
- Second Floor Laundry Room
- Large Rear Coat Room
- Second Floor Linen Closet
- Main Floor Den

Home Width: 28 ft

1,266 sq ft