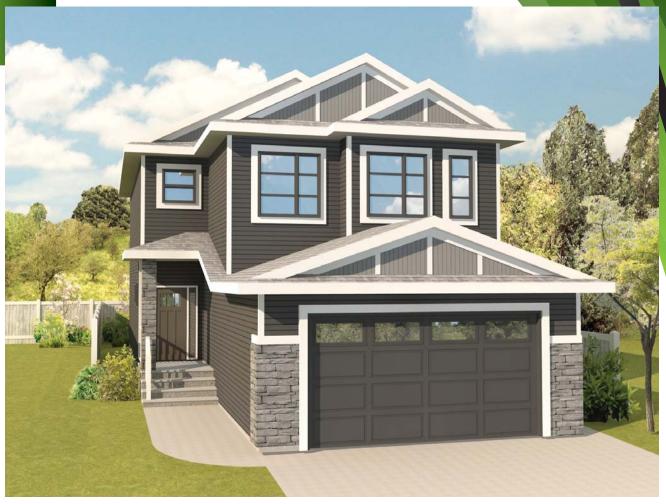

## Phoenix II

2,256 sq ft / Two Storey

Home Width: 28 ft

## **INCLUDED UPGRADES**

- Siding with Exterior Stone
- Oversized 22'0"(w) x 36'0"(d) Three Car Garage
- 9'0" Main Floor Wall Height
- 9'0" Basement Wall Height
- 4 Piece Ensuite
- Walk Through Master Suite Closet
- Concrete Front Verandah
- Railing / Stubwall Around Three Storey Staircase
- 3'0" High Basement Windows Ideal For Basement Development
- Double Doors to All Bedroom Closets
- Main Floor Fireplace
- Second Floor Laundry Room
- Large Rear Coat Room
- Second Floor Linen Closet
- Main Floor Den