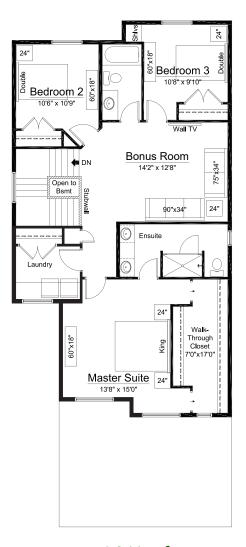

## Phoenix II

2,256 sq ft / Two Storey

Home Width: 28 ft

## **INCLUDED UPGRADES**

- Siding with Exterior Stone
- Oversized 22'0"(w) x 36'0"(d) Three Car Garage
- 9'0" Main Floor Wall Height
- 9'0" Basement Wall Height
- 4 Piece Ensuite
- Walk Through Master Suite Closet
- Concrete Front Verandah
- Railing / Stubwall Around Three Storey Staircase
- 3'0" High Basement Windows Ideal For Basement Development
- Double Doors to All Bedroom Closets
- Main Floor Fireplace
- Second Floor Laundry Room
- Large Rear Coat Room
- Second Floor Linen Closet
- Main Floor Den

Home Width: 28 ft

1,266 sq ft